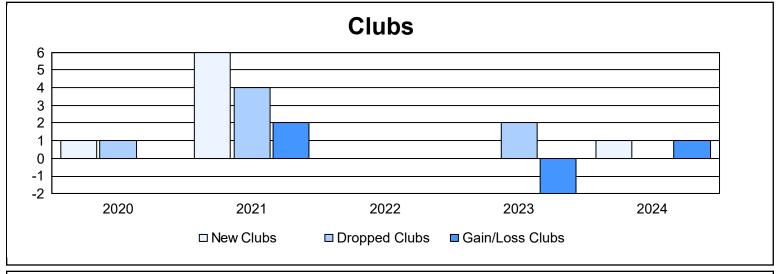

District 201Q2 As of June 2024 Cumulative

| Year      | New<br>Clubs | Dropped<br>Clubs | Gain/<br>Loss<br>Clubs | New<br>Members | Charter<br>Members | Reinstate<br>Members | Transfer<br>Members | Total<br>Member<br>Added | Total<br>Members<br>Dropped | Gain/<br>Loss<br>Members |
|-----------|--------------|------------------|------------------------|----------------|--------------------|----------------------|---------------------|--------------------------|-----------------------------|--------------------------|
| 2019-2020 | 1            | 1                | 0                      | 83             | 17                 | 35                   | 20                  | 155                      | 167                         | -12                      |
| 2020-2021 | 6            | 4                | 2                      | 130            | 102                | 8                    | 32                  | 272                      | 247                         | 25                       |
| 2021-2022 | 0            | 0                | 0                      | 89             | 5                  | 10                   | 14                  | 118                      | 210                         | -92                      |
| 2022-2023 | 0            | 2                | -2                     | 118            | 2                  | 7                    | 19                  | 146                      | 144                         | 2                        |
| 2023-2024 | 1            | 0                | 1                      | 145            | 26                 | 2                    | 9                   | 182                      | 157                         | 25                       |
| Average   | 2            | 1                | 0                      | 113            | 30                 | 12                   | 19                  | 175                      | 185                         | -10                      |